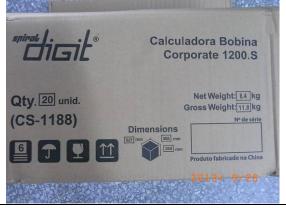

## 3. Main component part:

AC adaptor 1pc; AA batteries 4pcs; Roll paper 1pc

| Check point        | Marking        | Actual         |
|--------------------|----------------|----------------|
| Carton size        | 527x385x250 mm | 527x390x265 mm |
| Carton weight      | 11.8kgs        | 11.71kgs       |
| Gift box size      | /              | 12x20.7x7cm    |
| Gift box weight    | /              | 530g           |
| Products size      | 20x9.7x4cm     | 20x9.7x4cm     |
| Products weight    | /              | 480g           |
| Power cable length | /              | 200cm          |

Carton size (52.7x39x26.5cm)/weight (11.71kgs)

Field Test and Measurement

Gift box size (12x20.7x7cm)/weight (530g)

Unit size: 20x9.7x4cm

Unit weight: 480g

Barcode scan well on gift box

HI-POT test

3M tape adhesive test for printing