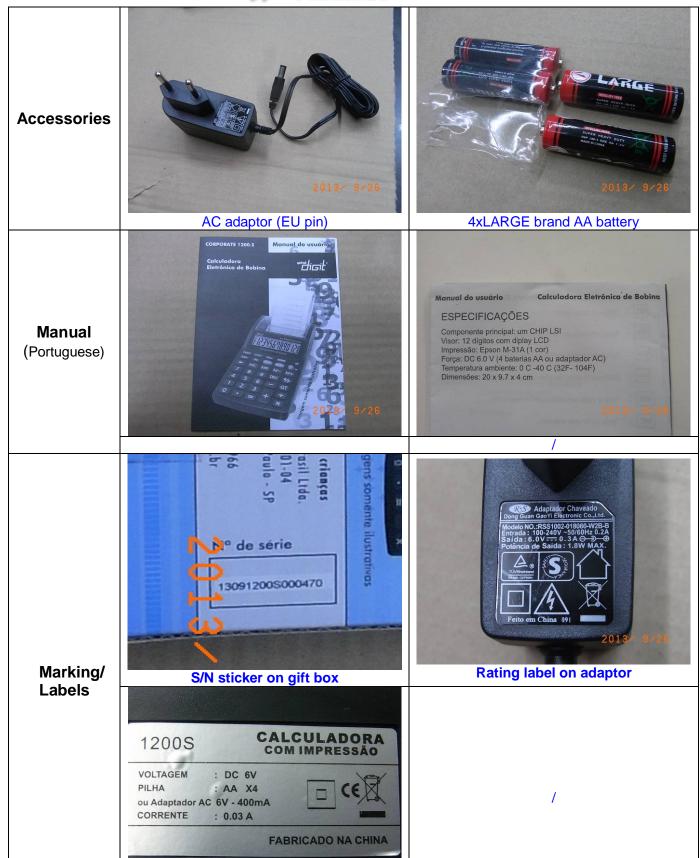

## 3. Main component part:

AC adaptor 1pc; AA batteries 4pcs; Roll paper 1pc

| Check point        | Marking        | Actual         |
|--------------------|----------------|----------------|
| Carton size        | 527x385x250 mm | 527x390x265 mm |
| Carton weight      | 11.8kgs        | 11.71kgs       |
| Gift box size      | /              | 12x20.7x7cm    |
| Gift box weight    | /              | 530g           |
| Products size      | 20x9.7x4cm     | 20x9.7x4cm     |
| Products weight    | /              | 480g           |
| Power cable length | /              | 200cm          |

Carton size (52.7x39x26.5cm)/weight (11.71kgs)

Field Test and Measurement

Gift box size (12x20.7x7cm)/weight (530g)

Unit size: 20x9.7x4cm

Unit weight: 480g

Barcode scan well on gift box

HI-POT test

3M tape adhesive test for printing