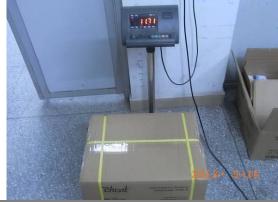

Carton size (52.7x39x26.5cm)/weight (11.71kgs)

Field Test and Measurement

Gift box size (12x20.7x7cm)/weight (530g)

Unit size: 20x9.7x4cm

Unit weight: 480g

Barcode scan well on gift box

HI-POT test

3M tape adhesive test for printing