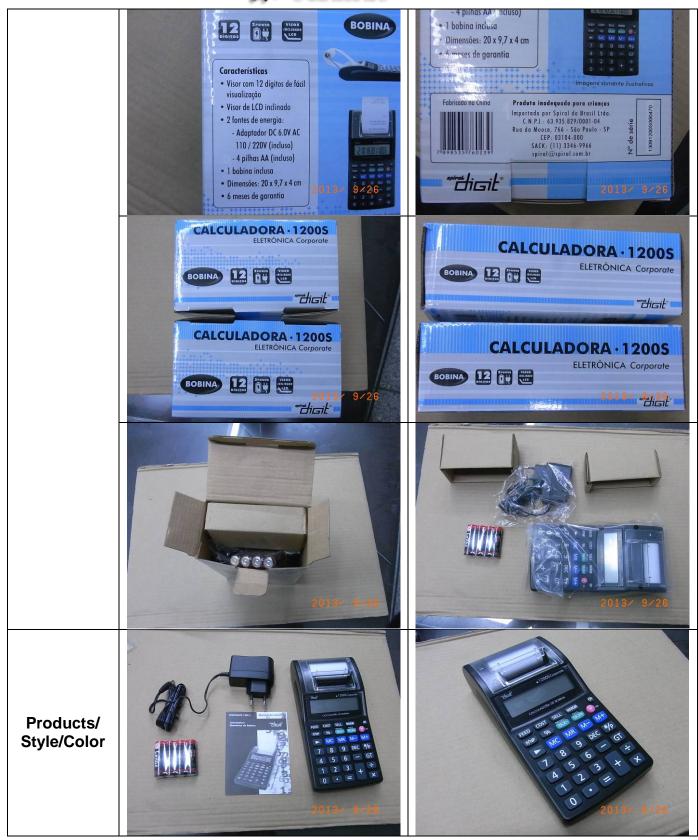

## 3. Main component part:

AC adaptor 1pc; AA batteries 4pcs; Roll paper 1pc

| Check point        | Marking        | Actual         |
|--------------------|----------------|----------------|
| Carton size        | 527x385x250 mm | 527x390x265 mm |
| Carton weight      | 11.8kgs        | 11.71kgs       |
| Gift box size      | /              | 12x20.7x7cm    |
| Gift box weight    | /              | 530g           |
| Products size      | 20x9.7x4cm     | 20x9.7x4cm     |
| Products weight    | /              | 480g           |
| Power cable length | /              | 200cm          |

## 5. Photos:

LCD screen/logo/item# with protective film

Printer compartment with clear cover

Printer apartment (with Standard Motor)

Batteries box

Reset mark

6V DC socket with embossed marking

Rating label on unit