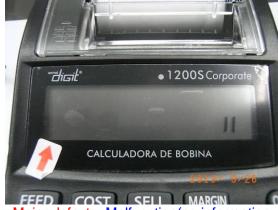

| Ç | D | ma | rk. |
|---|---|----|-----|
|   |   |    |     |

a. The cover of the printer can't open as the using arrow mark (50pcs defect of total 80pcs sample)

marking: in Unit □, Gift box □, Outer carton □,AC Adaptor□, Others □

-FCC marking: in Unit □, Gift box □, Outer carton □, AC Adaptor □, Others □

Arrow mark

checked as the arrow mark

Good sample(the cover was open) defect sample (the cover can't open)

- Factory refused to conduct the carton drop test due to no spares and not required on order.
- c. 0.3A marking on rating label of AC adaptor is different with 0.03A on rating label of back of unit. Pls refer the below photos. That is same as previous shipment.