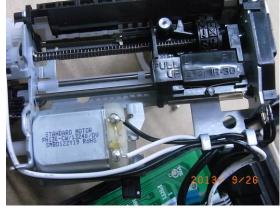

## 5. Photos:

LCD screen/logo/item# with protective film

Printer compartment with clear cover

Printer apartment (with Standard Motor)

Batteries box

Reset mark

6V DC socket with embossed marking

Rating label on unit

Rub test with wet cotton cloth for printing

Voltage of AA battery check

Disassembly test

**EPSON** core

Stability test on flat glass

Function test with 4xAA batteries

Function test with AC adaptor

Major defects- Malfunction(no information on LCD screen)