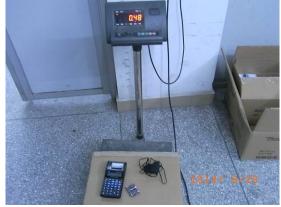

Carton size (52.7x39x26.5cm)/weight (11.71kgs)

Field Test and Measurement

Gift box size (12x20.7x7cm)/weight (530g)

Unit size: 20x9.7x4cm

Unit weight: 480g

Barcode scan well on gift box

HI-POT test

3M tape adhesive test for printing