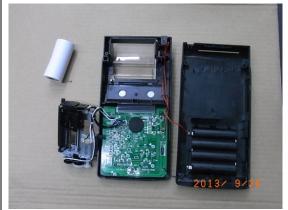

Rub test with wet cotton cloth for printing

Voltage of AA battery check

Disassembly test

**EPSON** core

Stability test on flat glass

Function test with 4xAA batteries

Function test with AC adaptor

Major defects- Malfunction(no information on LCD screen)