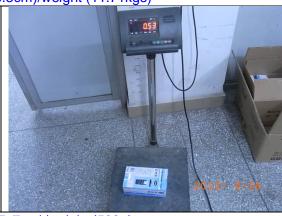

Carton size (52.7x39x26.5cm)/weight (11.71kgs)

Field Test and Measurement

Gift box size (12x20.7x7cm)/weight (530g)

Unit size: 20x9.7x4cm

Unit weight: 480g

Barcode scan well on gift box

HI-POT test

3M tape adhesive test for printing