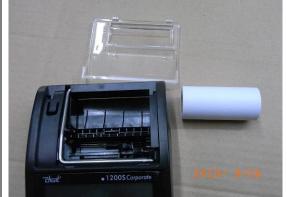

## 5. Photos:

LCD screen/logo/item# with protective film

Printer compartment with clear cover

Printer apartment (with Standard Motor)

Batteries box

Reset mark

6V DC socket with embossed marking

Rating label on unit