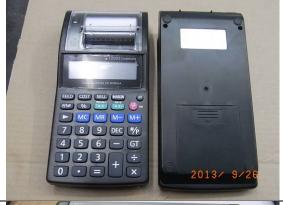

## 5. Photos:

LCD screen/logo/item# with protective film

Printer compartment with clear cover

Printer apartment (with Standard Motor)

Batteries box

Reset mark

6V DC socket with embossed marking

Rating label on unit