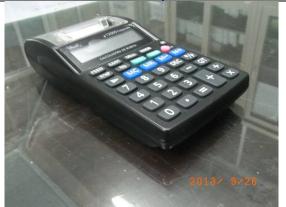

## 5. Photos:

LCD screen/logo/item# with protective film

Printer compartment with clear cover

Printer apartment (with Standard Motor)

Batteries box

Reset mark

6V DC socket with embossed marking

Rating label on unit