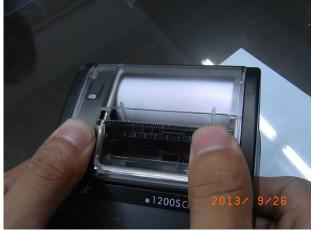

## 5. Photos:

LCD screen/logo/item# with protective film

Printer compartment with clear cover

Printer apartment (with Standard Motor)

Batteries box

Reset mark

6V DC socket with embossed marking

Rating label on unit