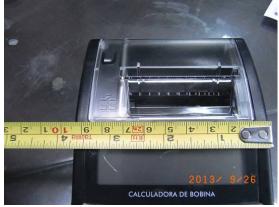

## 3. Main component part:

AC adaptor 1pc; AA batteries 4pcs; Roll paper 1pc

| Check point        | Marking        | Actual         |
|--------------------|----------------|----------------|
| Carton size        | 527x385x250 mm | 527x390x265 mm |
| Carton weight      | 11.8kgs        | 11.71kgs       |
| Gift box size      | /              | 12x20.7x7cm    |
| Gift box weight    | /              | 530g           |
| Products size      | 20x9.7x4cm     | 20x9.7x4cm     |
| Products weight    | /              | 480g           |
| Power cable length | /              | 200cm          |

Carton size (52.7x39x26.5cm)/weight (11.71kgs)

Field Test and Measurement

Gift box size (12x20.7x7cm)/weight (530g)

Unit size: 20x9.7x4cm

Unit weight: 480g

Barcode scan well on gift box

HI-POT test

3M tape adhesive test for printing