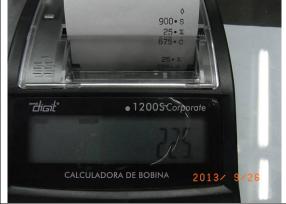

MENT BY GGIC

<u>Luther Lou/Bill Deng</u> (Inspectors) <u>Shino Kang</u> (Manufacturer)

## 5. Photos:

























LCD screen/logo/item# with protective film

Printer compartment with clear cover





Printer apartment (with Standard Motor)

Batteries box





Reset mark

6V DC socket with embossed marking





Rating label on unit







Carton size (52.7x39x26.5cm)/weight (11.71kgs)





Field Test and Measurement

Gift box size (12x20.7x7cm)/weight (530g)



Unit size: 20x9.7x4cm



Unit weight: 480g



Barcode scan well on gift box



HI-POT test





3M tape adhesive test for printing



Rub test with wet cotton cloth for printing



Voltage of AA battery check



Disassembly test



**EPSON** core



Stability test on flat glass



Function test with 4xAA batteries







Function test with AC adaptor



Major defects- Malfunction(no information on LCD screen)



Major defects- Malfunction(can not clear to zero)

## Defects Finding



Minor defects- Flash in buttun(1.2cm)



Minor defects- Chipped near buttun(0.3cm



Minor defects- Scratched mark on clear cover(1.3cm/1.0cm)



\*\*\* THE END \*\*\*