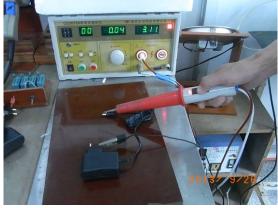

Carton size (52.7x39x26.5cm)/weight (11.71kgs)

Field Test and Measurement

Gift box size (12x20.7x7cm)/weight (530g)

Unit size: 20x9.7x4cm

Unit weight: 480g

Barcode scan well on gift box

HI-POT test

3M tape adhesive test for printing