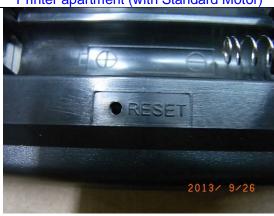

## 5. Photos:

LCD screen/logo/item# with protective film

Printer compartment with clear cover

Printer apartment (with Standard Motor)

Batteries box

Reset mark

6V DC socket with embossed marking

Rating label on unit