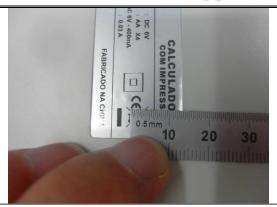

d. Only 2.5mm height CE mark on rating label of products (standard requirement: >5mm) that is same as previous shipment.

- e. S/N label was only on gift box.
- f. Packing method: each with manual sheet in polybag and with roll paper, AC adaptor and 2 pairs AA batteries in gift box, then 10pcs in inner carton, and then 2pcs inner carton into a master carton. total 20pcs per master carton.