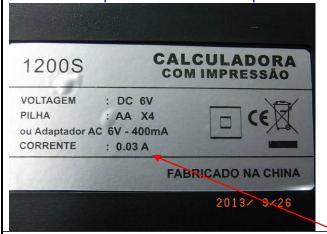

-FCC marking: in Unit □, Gift box □, Outer carton □, AC Adaptor □, Others □

Arrow mark

checked as the arrow mark

Good sample(the cover was open) defect sample (the cover can't open)

- Factory refused to conduct the carton drop test due to no spares and not required on order.
- c. 0.3A marking on rating label of AC adaptor is different with 0.03A on rating label of back of unit. Pls refer the below photos. That is same as previous shipment.

d. Only 2.5mm height CE mark on rating label of products (standard requirement: >5mm) that is same as previous shipment.

- e. S/N label was only on gift box.
- f. Packing method: each with manual sheet in polybag and with roll paper, AC adaptor and 2 pairs AA batteries in gift box, then 10pcs in inner carton, and then 2pcs inner carton into a master carton. total 20pcs per master carton.