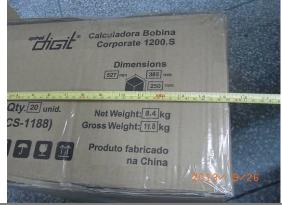

## 3. Main component part:

AC adaptor 1pc; AA batteries 4pcs; Roll paper 1pc

| Check point        | Marking        | Actual         |
|--------------------|----------------|----------------|
| Carton size        | 527x385x250 mm | 527x390x265 mm |
| Carton weight      | 11.8kgs        | 11.71kgs       |
| Gift box size      | /              | 12x20.7x7cm    |
| Gift box weight    | /              | 530g           |
| Products size      | 20x9.7x4cm     | 20x9.7x4cm     |
| Products weight    | /              | 480g           |
| Power cable length | /              | 200cm          |