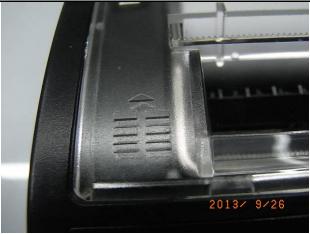

| Ç | D | ma | rk. |
|---|---|----|-----|
|   |   |    |     |

a. The cover of the printer can't open as the using arrow mark (50pcs defect of total 80pcs sample)

marking: in Unit □, Gift box □, Outer carton □,AC Adaptor□, Others □

-FCC marking: in Unit □, Gift box □, Outer carton □, AC Adaptor □, Others □

Arrow mark

checked as the arrow mark

Good sample(the cover was open) defect sample (the cover can't open)

- Factory refused to conduct the carton drop test due to no spares and not required on order.
- c. 0.3A marking on rating label of AC adaptor is different with 0.03A on rating label of back of unit. Pls refer the below photos. That is same as previous shipment.