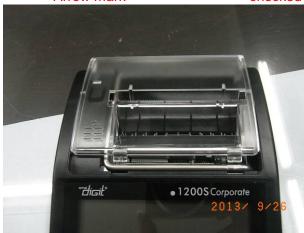

## 5. Photos:

LCD screen/logo/item# with protective film

Printer compartment with clear cover

Printer apartment (with Standard Motor)

Batteries box

Reset mark

6V DC socket with embossed marking

Rating label on unit