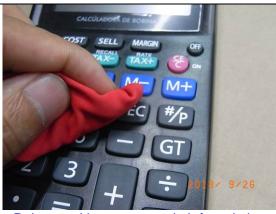

Rub test with wet cotton cloth for printing

Voltage of AA battery check

Disassembly test

**EPSON** core

Stability test on flat glass

Function test with 4xAA batteries

Function test with AC adaptor

Major defects- Malfunction(no information on LCD screen)