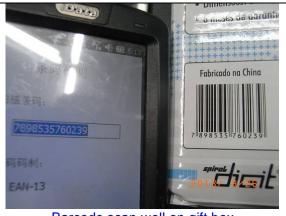

Carton size (52.7x39x26.5cm)/weight (11.71kgs)

Field Test and Measurement

Gift box size (12x20.7x7cm)/weight (530g)

Unit size: 20x9.7x4cm

Unit weight: 480g

Barcode scan well on gift box

HI-POT test

3M tape adhesive test for printing