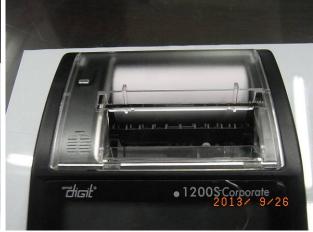

## 5. Photos:

LCD screen/logo/item# with protective film

Printer compartment with clear cover

Printer apartment (with Standard Motor)

Batteries box

Reset mark

6V DC socket with embossed marking

Rating label on unit