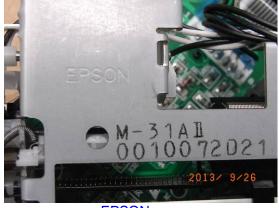

Rub test with wet cotton cloth for printing

Voltage of AA battery check

Disassembly test

**EPSON** core

Stability test on flat glass

Function test with 4xAA batteries

Function test with AC adaptor

Major defects- Malfunction(no information on LCD screen)