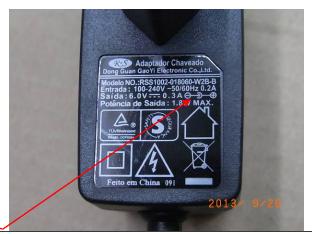

-FCC marking: in Unit □, Gift box □, Outer carton □, AC Adaptor □, Others □

Arrow mark

checked as the arrow mark

Good sample(the cover was open) defect sample (the cover can't open)

- Factory refused to conduct the carton drop test due to no spares and not required on order.
- c. 0.3A marking on rating label of AC adaptor is different with 0.03A on rating label of back of unit. Pls refer the below photos. That is same as previous shipment.

d. Only 2.5mm height CE mark on rating label of products (standard requirement: >5mm) that is same as previous shipment.

- e. S/N label was only on gift box.
- f. Packing method: each with manual sheet in polybag and with roll paper, AC adaptor and 2 pairs AA batteries in gift box, then 10pcs in inner carton, and then 2pcs inner carton into a master carton. total 20pcs per master carton.