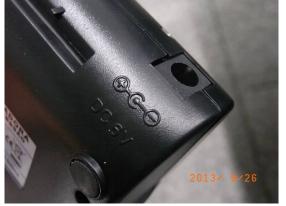

-FCC marking: in Unit □, Gift box □, Outer carton □, AC Adaptor □, Others □

Arrow mark

checked as the arrow mark

Good sample(the cover was open) defect sample (the cover can't open)

- Factory refused to conduct the carton drop test due to no spares and not required on order.
- c. 0.3A marking on rating label of AC adaptor is different with 0.03A on rating label of back of unit. Pls refer the below photos. That is same as previous shipment.

d. Only 2.5mm height CE mark on rating label of products (standard requirement: >5mm) that is same as previous shipment.

- e. S/N label was only on gift box.
- f. Packing method: each with manual sheet in polybag and with roll paper, AC adaptor and 2 pairs AA batteries in gift box, then 10pcs in inner carton, and then 2pcs inner carton into a master carton. total 20pcs per master carton.