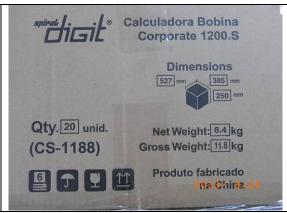

## 3. Main component part:

AC adaptor 1pc; AA batteries 4pcs; Roll paper 1pc

| Check point        | Marking        | Actual         |
|--------------------|----------------|----------------|
| Carton size        | 527x385x250 mm | 527x390x265 mm |
| Carton weight      | 11.8kgs        | 11.71kgs       |
| Gift box size      | /              | 12x20.7x7cm    |
| Gift box weight    | /              | 530g           |
| Products size      | 20x9.7x4cm     | 20x9.7x4cm     |
| Products weight    | /              | 480g           |
| Power cable length | /              | 200cm          |

Carton size (52.7x39x26.5cm)/weight (11.71kgs)

Field Test and Measurement

Gift box size (12x20.7x7cm)/weight (530g)

Unit size: 20x9.7x4cm

Unit weight: 480g

Barcode scan well on gift box

HI-POT test

3M tape adhesive test for printing