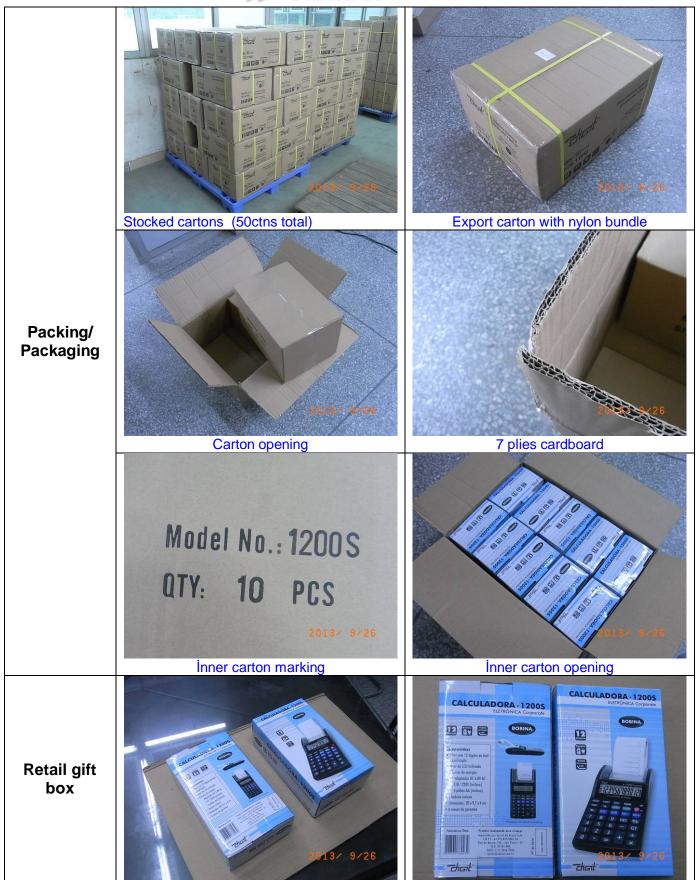

d. Only 2.5mm height CE mark on rating label of products (standard requirement: >5mm) that is same as previous shipment.

- e. S/N label was only on gift box.
- f. Packing method: each with manual sheet in polybag and with roll paper, AC adaptor and 2 pairs AA batteries in gift box, then 10pcs in inner carton, and then 2pcs inner carton into a master carton. total 20pcs per master carton.

## 3. Main component part:

AC adaptor 1pc; AA batteries 4pcs; Roll paper 1pc

| Check point        | Marking        | Actual         |
|--------------------|----------------|----------------|
| Carton size        | 527x385x250 mm | 527x390x265 mm |
| Carton weight      | 11.8kgs        | 11.71kgs       |
| Gift box size      | /              | 12x20.7x7cm    |
| Gift box weight    | /              | 530g           |
| Products size      | 20x9.7x4cm     | 20x9.7x4cm     |
| Products weight    | /              | 480g           |
| Power cable length | /              | 200cm          |