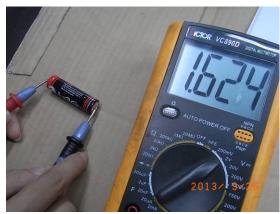

Carton size (52.7x39x26.5cm)/weight (11.71kgs)

Field Test and Measurement

Gift box size (12x20.7x7cm)/weight (530g)

Unit size: 20x9.7x4cm

Unit weight: 480g

Barcode scan well on gift box

HI-POT test

3M tape adhesive test for printing

Rub test with wet cotton cloth for printing

Voltage of AA battery check

Disassembly test

**EPSON** core

Stability test on flat glass

Function test with 4xAA batteries

Function test with AC adaptor

Major defects- Malfunction(no information on LCD screen)