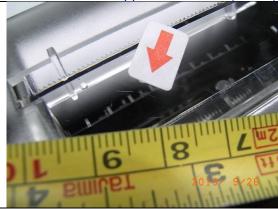

| Ç | D | ma | rk. |
|---|---|----|-----|
|   |   |    |     |

a. The cover of the printer can't open as the using arrow mark (50pcs defect of total 80pcs sample)

marking: in Unit □, Gift box □, Outer carton □,AC Adaptor□, Others □

-FCC marking: in Unit □, Gift box □, Outer carton □, AC Adaptor □, Others □

Arrow mark

checked as the arrow mark

Good sample(the cover was open) defect sample (the cover can't open)

- Factory refused to conduct the carton drop test due to no spares and not required on order.
- c. 0.3A marking on rating label of AC adaptor is different with 0.03A on rating label of back of unit. Pls refer the below photos. That is same as previous shipment.