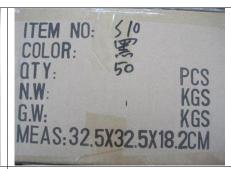

## 1. Inspection found issue:

- A—During inspection, factory only provide 2000pcs black product for inspection.
- B—DURING INSPECTION NO DEVICES WAS AVAILABLE FOR SENSITIVITY AND FREQUENCY RESPONSE TEST.
- C— The shipping mark should use English not Chinese (黑 should be black on shipping mark)
- D— Actual packing 50pcs per CTN instead 100pcs per CTN on spec.
- E—THE "Fiashing Instruction" WAS SHOWN ON PAGE 3 OF INSTRUCTION SHEET, ACTUAL IT SHOULD BE "Flashing instruction"
- F—ACTUAL PRODUCT HAVE RADIO (FM) FUNCTION BUT NO ANY INFORMATION SHOWN ON GIFT BOX OR INSTRUCTION SHEET OR PRODUCT MENTION THE PRODUCT HAVE THIS FUNCTION.
- G— THE DESCRIPTION SHOWN ON INSTRUCTION CAN NOT MATCH ACTUAL PRODUCT'S FINDING, DETAILS REFER TO BELOW

Photo 36) Remark -C 黑 should be black