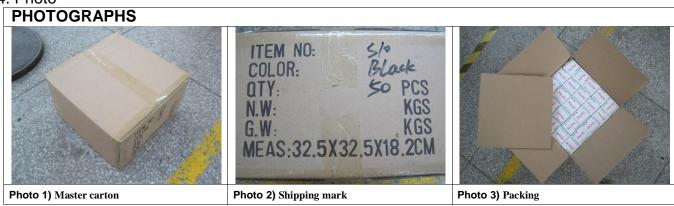

## 4. Photo

**Instruction sheet** 

Photo 18)

Product

Photo 17)

Photo 16)

**Instruction sheet** 

Photo 35) Gap on the product due to lossen screw.

<sup>4.</sup>packing: 1pcs specker was packed into a color box with instruction sheet and USB line; then 50pcs box into a master carton. Total 50pcs product per sack.

Christina Jiang, Luther Lou & Andy Yao (Inspectors)