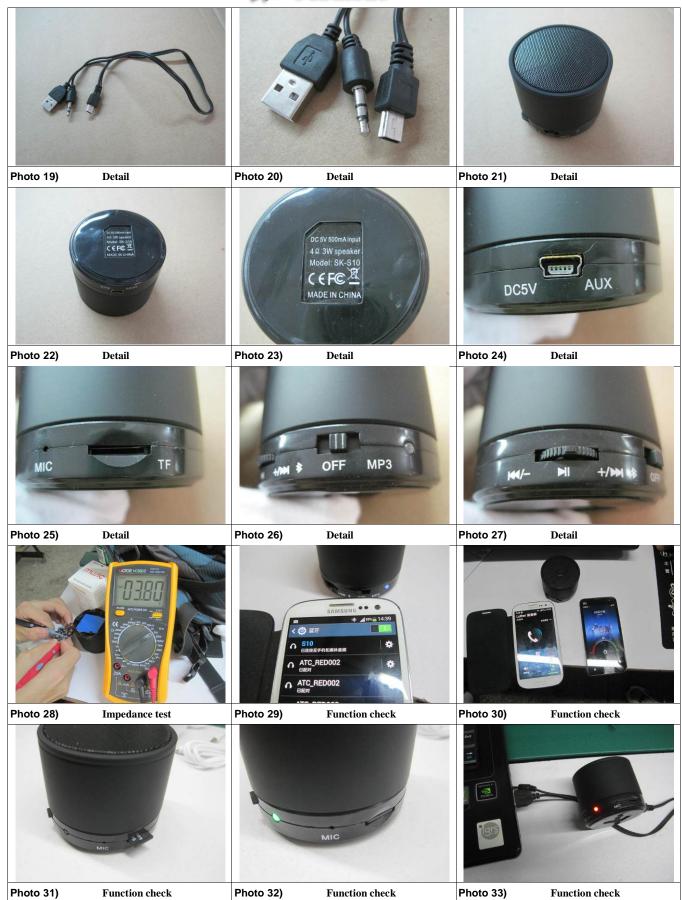

## 4. Photo

**Instruction sheet** 

Photo 18)

Product

Photo 17)

Photo 16)

**Instruction sheet** 

Photo 35) Gap on the product due to lossen screw.

|    | IT SHOWN ON ACTUAL INSTRUCTION     | FOR ACTUAL PRODUCT FINDING    |  |  |
|----|------------------------------------|-------------------------------|--|--|
|    | MANUAL                             |                               |  |  |
| 1. | ON PAGE 1 OF I/M: IN TF /BLUETOOTH | IN AUX MODE WHEN LONG         |  |  |
|    | MODE WHEN LONG PRESS THE +/>> /    | PRESS THE +/M / +/M           |  |  |
|    | : VOLUME UP / DOWN, DON'T          | : VOLUME UP / DOWN            |  |  |
|    | WORK IN AUX MODE.                  | TOO.                          |  |  |
| 2. | ON PAGE 1 OF I/M: DOUBLE CLICK THE | DOUBLE CLICK THE IN           |  |  |
|    | IN BLUETOOTH MODE: LAST            | BLUETOOTH MODE: PLAY OR       |  |  |
|    | NUMBER REDIAL                      | PAUSE THE BLUETHOOTH          |  |  |
|    |                                    | FUNCTION.                     |  |  |
| 3. | ON PAGE 1 OF I/M: IN BLUETOOTH     | ACTUAL WAS WHEN PRODUCT       |  |  |
|    | MODE LONG PRESS ► FOR 2            | IN STANDBY MODE LONG PRESS    |  |  |
|    | SECONDS: REJECT CALLS              | → FOR 2 SECONDS : LAST        |  |  |
|    |                                    | NUMBER REDIAL; WHEN           |  |  |
|    |                                    | PRODUCT IN INCOMING CALL      |  |  |
|    |                                    | LONG PRESS <sup>▶</sup> FOR 2 |  |  |
|    |                                    | SECONDS: REJECT CALLS         |  |  |
| 4. | ON PAGE 2 OF I/M: IN BLUETOOTH     | ACTUAL WAS BLUE LED WILL      |  |  |
|    | PAIRING MODE: PRESS ON/OFF KEY TO  | STATIC ON ABOUT 5 SECONDS     |  |  |
|    |                                    | THEN BLUE AND GREEN LED       |  |  |

|    | BLUE TOOTH MODE, BLUE LED WILL    | FLASH ALTERNATELY           |
|----|-----------------------------------|-----------------------------|
|    | FLASH 6 TIMES.                    | CONTINUITY.                 |
| 5. | ON PAGE 2 OF I/M: IN BLUETOOTH    | ACTUAL WAS IN BLUETOOTH     |
|    | PAIRING MODE: PRESS ON/OFF KEY TO | PAIRING MODE: PRESS ON/OFF  |
|    | BLUE TOOTH MODE THEN SHORT PRESS  | KEY TO BLUE TOOTH MODE      |
|    | PLAY/PAUSE KEY: BLUE AND RED LED  | THEN SHORT PRESS PLAY/PAUSE |
|    | FLASH ALTERNATELY                 | KEY: PRODUCT NO RESPONSE    |
| 6. | ON PAGE 3 OF I/M: FLASHING        | ACTUAL WAS WHEN TF CARD     |
|    | INSTRUCTION: WHEN TF CARD MP3 IN  | MP3 OR AUX IN PAUSE MODE:   |
|    | PAUSE OR IN AUX MODE: GREEN LED   | GREEN LED ON.               |
|    | ON.                               |                             |
| 7. | ON PAGE 3 OF I/M: FLASHING        | ACTUAL WAS WHEN GREEN AND   |
|    | INSTRUCTION: WHEN RED AND BLUE    | BLUE LED FLASH ALTERNATELY: |
|    | LED FLASH ALTERNATELY: BLUETOOTH  | BLUETOOTH PAIRING           |
|    | PAIRING                           |                             |

H— Factory refused drop test.

I— Function test was conducted for all sample and the result was pass.