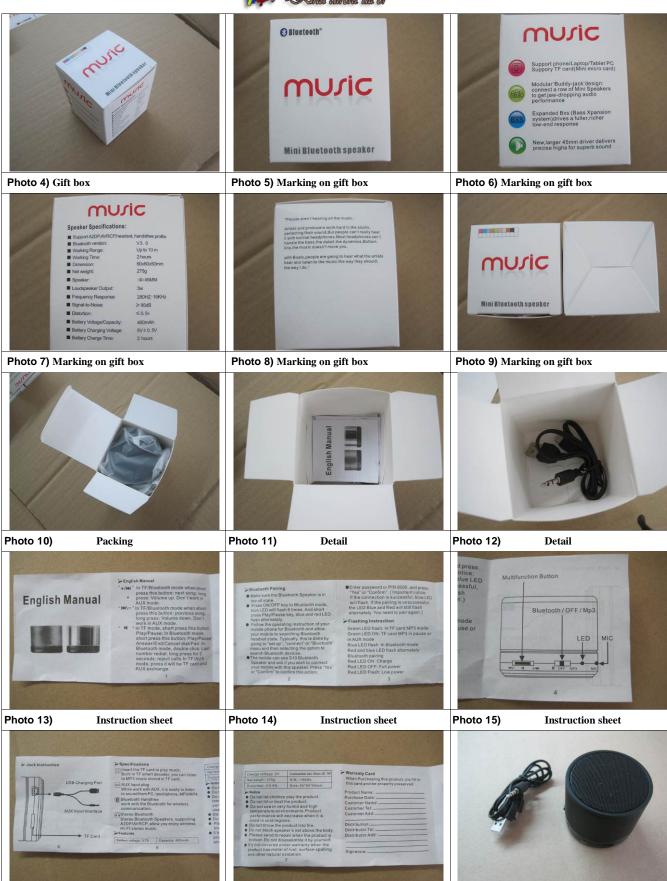

## 4. Photo

**Instruction sheet** 

Photo 18)

Product

Photo 17)

Photo 16)

**Instruction sheet** 

Photo 35) Gap on the product due to lossen screw.

## 1. Inspection found issue:

- A—During inspection, factory only provide 2000pcs black product for inspection.
- B—DURING INSPECTION NO DEVICES WAS AVAILABLE FOR SENSITIVITY AND FREQUENCY RESPONSE TEST.
- C— The shipping mark should use English not Chinese (黑 should be black on shipping mark)
- D— Actual packing 50pcs per CTN instead 100pcs per CTN on spec.
- E—THE "Fiashing Instruction" WAS SHOWN ON PAGE 3 OF INSTRUCTION SHEET, ACTUAL IT SHOULD BE "Flashing instruction"
- F—ACTUAL PRODUCT HAVE RADIO (FM) FUNCTION BUT NO ANY INFORMATION SHOWN ON GIFT BOX OR INSTRUCTION SHEET OR PRODUCT MENTION THE PRODUCT HAVE THIS FUNCTION.
- G— THE DESCRIPTION SHOWN ON INSTRUCTION CAN NOT MATCH ACTUAL PRODUCT'S FINDING, DETAILS REFER TO BELOW

## 2. Marking & Label:

Rating label was stuck on bottom of product.

3. Size and weight testing:

|              | Size: L * W *                      | ' H (cm)       | Weight (Kg)                        |                |  |  |
|--------------|------------------------------------|----------------|------------------------------------|----------------|--|--|
| Item         | On the outer carton/gift box shows | Testing result | On the outer carton/gift box shows | Testing result |  |  |
| Outer carton | 33x 33 x22                         | 33x33x20       | 27.6                               | 14.3           |  |  |
| Gift box     | /                                  | 6.2x6.2x7.5    | /                                  | 0.27           |  |  |
| Product      | /                                  | ¢5.9x5.0 (H)   | /                                  | 0.26           |  |  |